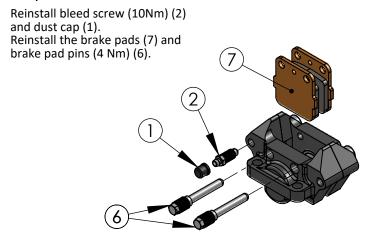

Remove both brake pad pins (6) and brake pads (7).

Measure the thickness of the friction material When the thickness is under 1 mm, replace brake pads.

#### Step 6