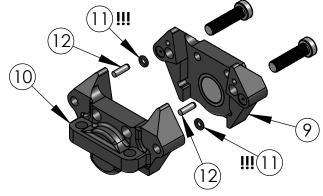

#### Step 5

Install caliper body pins (12). Reassemble caliper by bolting the bodies (9+10) together (22 Nm + drop thread lock) with caliper body seal rings (11) in between.