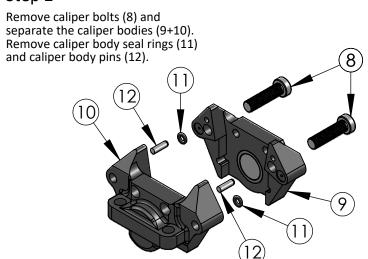

## Caliper overhaul instructions

Thank you for purchasing this Moto-Master performance product. Please read these instructions carefully before attempting installation. \*

Step 1

Remove dust cap (1), bleed srew (2), banjo bolt (3), copper washers (4) and brake line (5).

Remove both brake pad pins (6) and brake pads (7).

Measure the thickness of the friction material When the thickness is under 1 mm, replace brake pads.

#### Step 2



#### Step 3



#### Step 4

Apply special supplied grease on piston seal rings (14) and the outside of the pistons (13). Insert piston seal rings (14) followed by the pistons (13).



#### Step 5

Install caliper body pins (12). Reassemble caliper by bolting the bodies (9+10) together (22 Nm + drop thread lock) with caliper body seal rings (11) in between.



#### Step 6



#### Step 7

Connect brake line and master cylinder. Refill the system with new DOT 4 or DOT 5.1 brake fluid and bleed the system so NO air can remain in the brake system.



Tightening torque mounting bolts caliper-adapter: 22Nm

\*Consult a certified dealer of professional mechanic if you are not fully qualified in motorcycle maintenance. Moto-Master cannot be held responsible for any damage or injury caused by inco