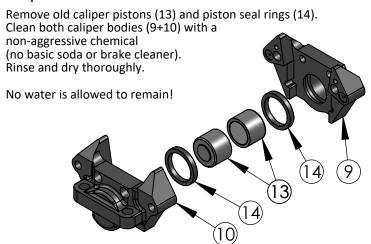

## Caliper overhaul instructions

Thank you for purchasing this Moto-Master performance product. Please read these instructions carefully before attempting installation. \*

Step 1

Remove dust cap (1), bleed srew (2), banjo bolt (3), copper washers (4) and brake line (5).

Remove both brake pad pins (6) and brake pads (7).

Measure the thickness of the friction material When the thickness is under 1 mm, replace brake pads.

#### Step 2



#### Step 3



#### Step 4

Apply special supplied grease on piston seal rings (14) and the outside of the pistons (13). Insert piston seal rings (14) followed by the pistons (13).



#### Step 5

Install caliper body pins (12). Reassemble caliper by bolting the bodies (9+10) together (22 Nm + drop thread lock) with caliper body seal rings (11) in between.



#### Step 6



#### Step 7

Connect brake line and master cylinder. Refill the system with new DOT 4 or DOT 5.1 brake fluid and bleed the system so NO air can remain in the brake system.



Tightening torque mounting bolts caliper-adapter: 22Nm

\*Consult a certified dealer of professional mechanic if you are not fully qualified in motorcycle maintenance. Moto-Master cannot be held responsible for any damage or injury caused by incorrect product m