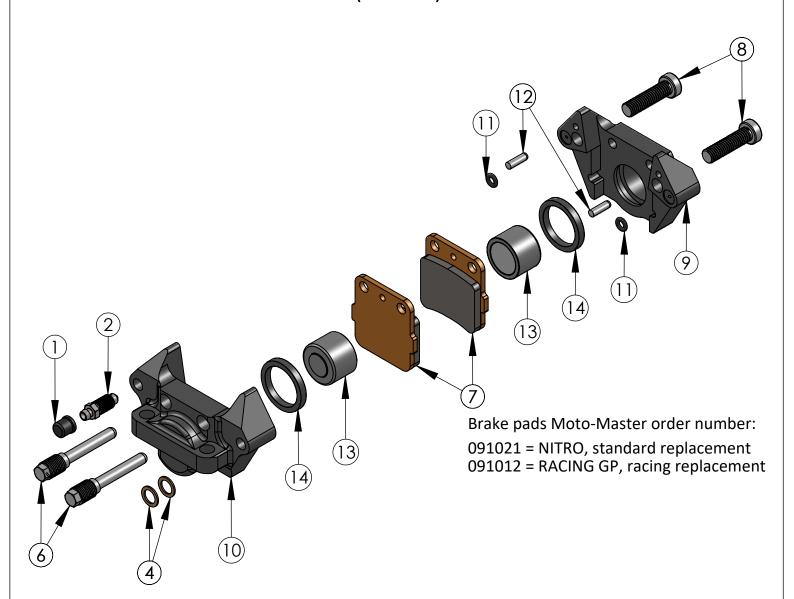

## Caliper overhaul instructions

Thank you for purchasing this Moto-Master performance product. Please read these instructions carefully before attempting installation. \*

Step 1

Remove dust cap (1), bleed srew (2), banjo bolt (3), copper washers (4) and brake line (5).

Remove both brake pad pins (6) and brake pads (7).

Measure the thickness of the friction material When the thickness is under 1 mm, replace brake pads.

#### Step 4

Apply special supplied grease on piston seal rings (14) and the outside of the pistons (13). Insert piston seal rings (14) followed by the pistons (13).

#### Step 5

Install caliper body pins (12). Reassemble caliper by bolting the bodies (9+10) together (22 Nm + drop thread lock) with caliper body seal rings (11) in between.

# Moto-Master 2 piston rear caliper KTM SX85 / Husqvarna TC85 (210103)

| <u> </u>    |                        |  |  |
|-------------|------------------------|--|--|
| ITEM<br>NO. | DESCRIPTION            |  |  |
| 1           | Dust cap               |  |  |
| 2           | Bleed screw            |  |  |
| 4           | Copper washer          |  |  |
| 6           | Brake pad pin          |  |  |
| 7           | Brake pad              |  |  |
| 8           | Caliper bolt           |  |  |
| 9           | Caliper body (inside)  |  |  |
| 10          | Caliper body (outside) |  |  |
| 11          | Caliper body seal ring |  |  |
| 12          | Caliper body pin       |  |  |
| 13          | Caliper piston         |  |  |
| 14          | Seal ring              |  |  |