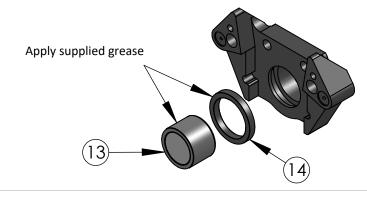

#### Step 4

Apply special supplied grease on piston seal rings (14) and the outside of the pistons (13). Insert piston seal rings (14) followed by the pistons (13).