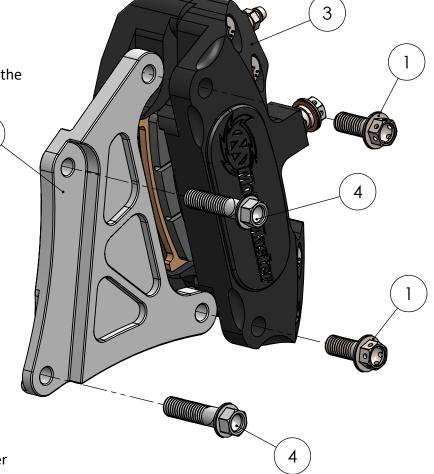

Make sure to use the 2 pieces M8 x 20mm Race Drilled bolts (1) that are included with the Moto-Master adapter bracket (2) to mount the Moto-Master Supermoto Racing Caliper (3) on to the Moto-Master adapter bracket (2).

Use your motorcycle's original OEM 2 pieces M8 x 32mm bolts (4) to mount the Moto-Master adapter bracket (2) on to the original front fork.

Do not use the M8 x 24mm Race Drilled bolts that are included with the Moto-Master Supermoto Racing Caliper.