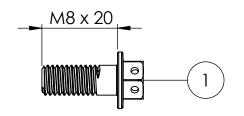

Make sure to use the 2 pieces M8 x 20mm Race Drilled bolts (1) that are included with the Moto-Master adapter bracket (2) to mount the Moto-Master Supermoto Racing Caliper (3) on to the Moto-Master adapter bracket (2).